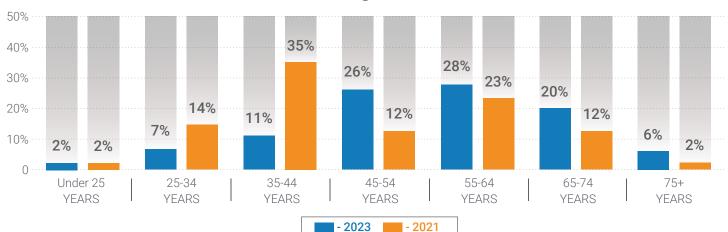

## 2025 12-Year Program Update: 2021 and 2023 Regional Survey Results Comparison

# CAMBRIA COUNTY METROPOLITAN PLANNING ORGANIZATION (CCMPO)

State Transportation Commission

June 2023

2023

2021









### **About the Survey Participants**

2023 2021

| Male                       | 50% |
|----------------------------|-----|
| Female                     | 50% |
| Third gender/Nonconforming | 0%  |
| I prefer to self-describe  | 0%  |
| I prefer not to answer     | 0%  |

| Male                       | 37% |
|----------------------------|-----|
| Female                     | 61% |
| Third gender/Nonconforming | 0%  |
| I prefer to self-describe  | 0%  |
| I prefer not to answer     | 2%  |

Responses to demographic questions were optional.

#### Age



## **Top Transportation Modes**

## **Highest Ranked Priorities**

2023

2021

DRIVE





2023







2021