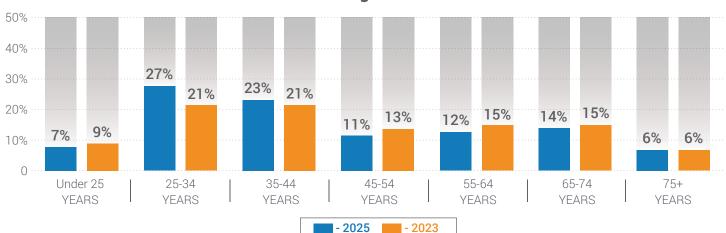

# 2027 12-Year Program Update: 2023 and 2025 Regional Survey Results Comparison DELAWARE VALLEY REGIONAL PLANNING

## COMMISSION (DVRPC)

State Transportation Commission

June 2025

2025

2023









### **About the Survey Participants**

2025 2023

| Male                       | 55% |
|----------------------------|-----|
| Female                     | 39% |
| Third gender/Nonconforming | 2%  |
| I prefer to self-describe  | 1%  |
| I prefer not to answer     | 3%  |

| Male                       | 56% |
|----------------------------|-----|
| Female                     | 39% |
| Third gender/Nonconforming | 1%  |
| I prefer to self-describe  | 1%  |
| I prefer not to answer     | 3%  |

Responses to demographic questions were optional.

#### Age



## **Top Transportation Modes**

## **Highest Ranked Priorities**

2025

2023









2025





2023