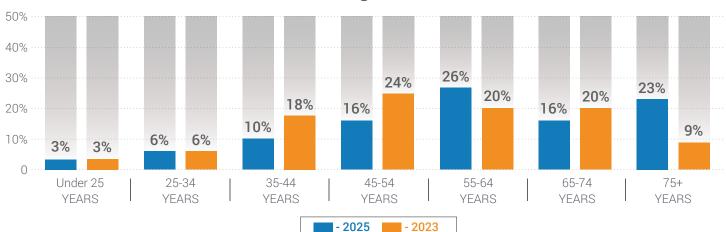

# 2027 12-Year Program Update: 2023 and 2025 Regional Survey Results Comparison

## FRANKLIN COUNTY METROPOLITAN PLANNING **ORGANIZATION (FCMPO)**

State Transportation Commission

June 2025

2025









### **About the Survey Participants**

2025 2023

| Male                       | 52% |
|----------------------------|-----|
| Female                     | 45% |
| Third gender/Nonconforming | 0%  |
| I prefer to self-describe  | 0%  |
| I prefer not to answer     | 3%  |

| Male                       | 56% |
|----------------------------|-----|
| Female                     | 41% |
| Third gender/Nonconforming | 3%  |
| I prefer to self-describe  | 0%  |
| I prefer not to answer     | 0%  |

2023

Responses to demographic questions were optional.

#### Age



## **Top Transportation Modes**

## **Highest Ranked Priorities**

2025

2023







**ROAD PAVEMENT** 

2025





2023