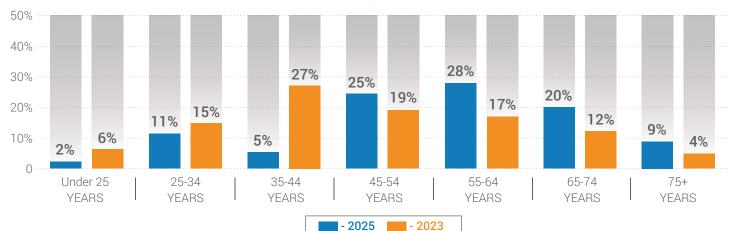

## 2027 12-Year Program Update: 2023 and 2025 Regional Survey Results Comparison LACKAWANNA/LUZERNE TRANSPORTATION STUDY MPO

# (LLTS MPO)

State Transportation Commission

June 2025

2025

2023









### **About the Survey Participants**

2025 2023

| Male                       | 54% |
|----------------------------|-----|
| Female                     | 42% |
| Third gender/Nonconforming | 0%  |
| I prefer to self-describe  | 0%  |
| I prefer not to answer     | 4%  |

| Male                       | 58% |
|----------------------------|-----|
| Female                     | 37% |
| Third gender/Nonconforming | 2%  |
| I prefer to self-describe  | 0%  |
| I prefer not to answer     | 3%  |

Responses to demographic questions were optional.

#### Age



## **Top Transportation Modes**

## **Highest Ranked Priorities**

2025

2023







2025







2023