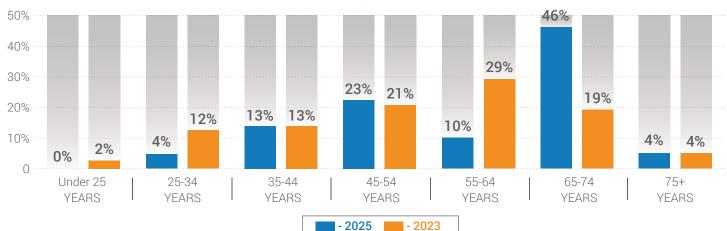

2027 12-Year Program Update: 2023 and 2025 Regional Survey Results Comparison

# **METROPOLITAN PLANNING ORGANIZATION FOR BLAIR COUNTY (ALTOONA MSA)**

State Transportation Commission

June 2025

2025









### **About the Survey Participants**

2025 2023

| Male                       | 66% |
|----------------------------|-----|
| Female                     | 27% |
| Third gender/Nonconforming | 0%  |
| I prefer to self-describe  | 0%  |
| I prefer not to answer     | 7%  |

| Male                       | 71% |
|----------------------------|-----|
| Female                     | 29% |
| Third gender/Nonconforming | 0%  |
| I prefer to self-describe  | 0%  |
| I prefer not to answer     | 0%  |

2023

Responses to demographic questions were optional.

#### Age



## **Top Transportation Modes**

### **Highest Ranked Priorities**

2025

2023







ROAD **PAVEMENT** 

2025





2023