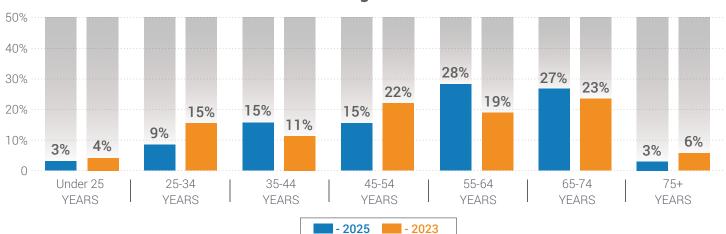

2027 12-Year Program Update: 2023 and 2025 Regional Survey Results Comparison

# NORTHEAST PENNSYLVANIA ALLIANCE (NEPA MPO)

State Transportation Commission

June 2025

2025

2023









### **About the Survey Participants**

2025 2023

| Male                       | 54% |
|----------------------------|-----|
| Female                     | 45% |
| Third gender/Nonconforming | 1%  |
| I prefer to self-describe  | 0%  |
| I prefer not to answer     | 0%  |

| Male                       | 58% |
|----------------------------|-----|
| Female                     | 40% |
| Third gender/Nonconforming | 0%  |
| I prefer to self-describe  | 0%  |
| I prefer not to answer     | 2%  |

Responses to demographic questions were optional.

#### Age



## **Top Transportation Modes**

## **Highest Ranked Priorities**

2025

2023







2025







2023