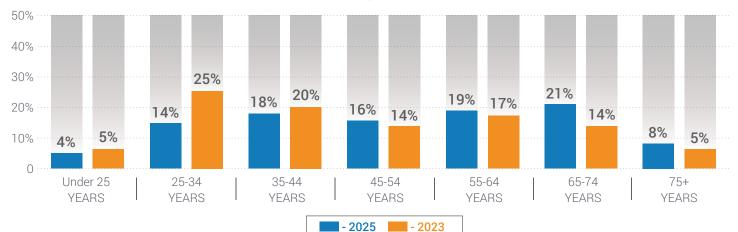

## 2027 12-Year Program Update: 2023 and 2025 Regional Survey Results Comparison

# SOUTHWESTERN PENNSYLVANIA COMMISSION METROPOLITAN PLANNING ORGANIZATION (SPC MPO)

State Transportation Commission

June 2025

2025

2023









### **About the Survey Participants**

2025 2023

| Male                       | 54% |
|----------------------------|-----|
| Female                     | 40% |
| Third gender/Nonconforming | 1%  |
| I prefer to self-describe  | 1%  |
| I prefer not to answer     | 4%  |

| Male                       | 58% |
|----------------------------|-----|
| Female                     | 37% |
| Third gender/Nonconforming | 1%  |
| I prefer to self-describe  | 1%  |
| I prefer not to answer     | 3%  |

Responses to demographic questions were optional.

#### Age



## **Top Transportation Modes**

## **Highest Ranked Priorities**

2025

2023

DRIVE





BRIDGES

2025





2023