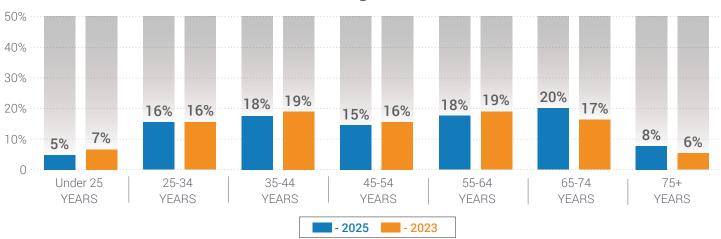

ONWEALTH OF PENNSYLVANIA

State Transportation Commission

2025





10,573
SURVEY
PARTICIPANTS

4,248 MAPPED ISSUES 127 RESOLVED

EE0/

2023

### **About the Survey Participants**

2025 2023

| Male                       | 55% |
|----------------------------|-----|
| Female                     | 40% |
| Third gender/Nonconforming | 1%  |
| I prefer to self-describe  | 1%  |
| I prefer not to answer     | 3%  |

| 55%    | Male                       | 55% |
|--------|----------------------------|-----|
| 40%    | Female                     | 40% |
| 1%     | Third gender/Nonconforming | 1%  |
| 1%     | I prefer to self-describe  | 1%  |
| 3%     | I prefer not to answer     | 3%  |
| tional |                            |     |

Responses to demographic questions were optional.

#### Age



## **Top Transportation Modes**

2025



DRIVE ALONE



WALKING



PUBLIC TRANSIT



BICYCLING



PASSENGER RAIL



AVIATION



CARPOOL/ RIDESHARE



MOTORCYCLE

2023



DRIVE ALONE



WALKING



**BICYCLING** 



PUBLIC TRANSIT



AVIATION



CARPOOL/ RIDESHARE



PASSENGER RAIL



MOTORCYCLE

### 2025 12-Year Program Update: 2023 and 2025 Statewide Survey Results Comparison

#### THE COMMONWEALTH OF PENNSYLVANIA



State Transportation Commission

# **Highest Ranked Priorities**

#### 2025



ROAD PAVEMENT



BRIDGES



WALKING

#### 2023



ROAD PAVEMENT



**BRIDGES** 



WALKING

- 4 TRANSIT
- 5 TRAFFIC FLOW
- 6 PASSENGER RAIL
- 7 INTERSTATE HIGHWAY

- 8 BICYCLING
- 9 FREIGHT
- 10 AVIATION

- 4 TRAFFIC FLOW
- 5 INTERSTATE HIGHWAY
- 6 TRANSIT
- 7 PASSENGER RAIL

- GES
  - 8 BICYCLING