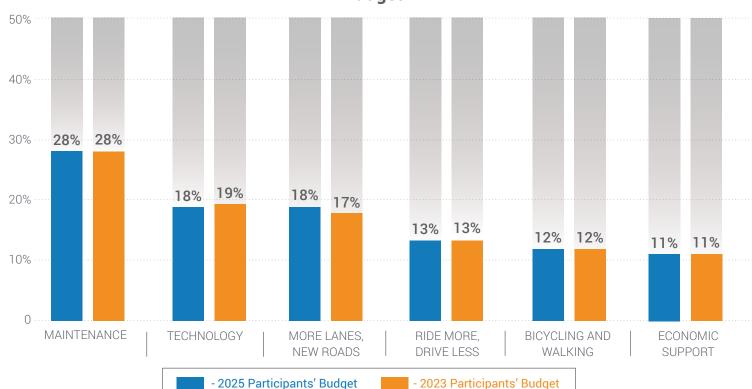

ING



PASSENGER RAIL



AVIATION



CARPOOL/ RIDESHARE



MOTORCYCLE

2023



DRIVE ALONE



WALKING



**BICYCLING** 



PUBLIC TRANSIT



AVIATION



CARPOOL/ RIDESHARE



PASSENGER RAIL



MOTORCYCLE

### 2025 12-Year Program Update: 2023 and 2025 Statewide Survey Results Comparison

#### THE COMMONWEALTH OF PENNSYLVANIA



State Transportation Commission

# **Highest Ranked Priorities**

#### 2025



ROAD PAVEMENT



BRIDGES



WALKING

#### 2023



ROAD PAVEMENT



**BRIDGES** 



WALKING

- 4 TRANSIT
- 5 TRAFFIC FLOW
- 6 PASSENGER RAIL
- 7 INTERSTATE HIGHWAY

- 8 BICYCLING
- 9 FREIGHT
- 10 AVIATION

- 4 TRAFFIC FLOW
- 5 INTERSTATE HIGHWAY
- 6 TRANSIT
- 7 PASSENGER RAIL

- GES
  - 8 BICYCLING
  - 9 FREIGHT
  - (10) AVIATION

#

- Order of Ranking



- Order of Ranking

# **Budget**